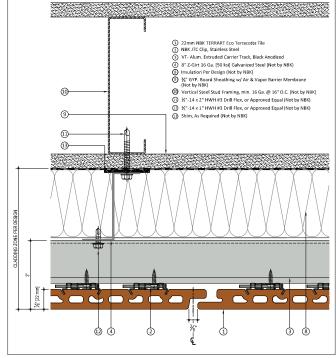

# SYSTEM DETAILS

#### HORIZONTAL TILE ORIENTATION: EXTRUDED ALUMINUM TILE CLIPS

NBK NORTH AMERICA PHONE: (781) 639-2662 | EMAIL: INFO@NBKUSA.COM NBKUSA.COM ©2020 HUNTER DOUGLAS. <sup>®</sup> IS A TRADEMARK OF HUNTER DOUGLAS. FRONT COVER: UNIVERSITY OF TORONTO AT MISSISSAUGA -DEERFIELD HALL ARCHITECT: PERKINS & WILL-TORONTO | PHOTO CREDIT: LISA LOGAN NBK PRODUCT IS TERRART® MID