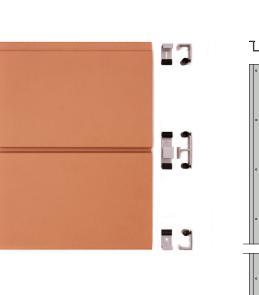

#### STANDARD SYSTEM

TERRART® ECO 22 includes:

- Tiles
- Aluminum Carriers
- Tile Clips: (50 clips per bag)

Horizontal Tile Orientations: Extruded Aluminum Clips

**Vertical and Diagonal Tile Orientations:** Stainless Steel JTC-Clips (not shown)

### ALUMINUM CARRIERS

- Extruded Aluminum Carriers provided for all installation orientations
- Pre-punched for horizontal orientations
- Stock length [12 feet] aluminum hat shape carrier, black anodized, Class II: 6 pcs per bundle