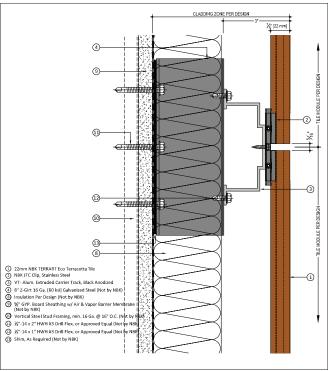

# SYSTEM DETAILS

#### HORIZONTAL TILE ORIENTATION: EXTRUDED ALUMINUM TILE CLIPS

NBK NORTH AMERICA PHONE: (781) 639-2662 | EMAIL: INFO@NBKUSA.COM NBKUSA.COM ©2020 HUNTER DOUGLAS. <sup>®</sup> IS A TRADEMARK OF HUNTER DOUGLAS. FRONT COVER: UNIVERSITY OF TORONTO AT MISSISSAUGA -DEERFIELD HALL ARCHITECT: PERKINS & WILL-TORONTO | PHOTO CREDIT: LISA LOGAN NBK PRODUCT IS TERRART® MID