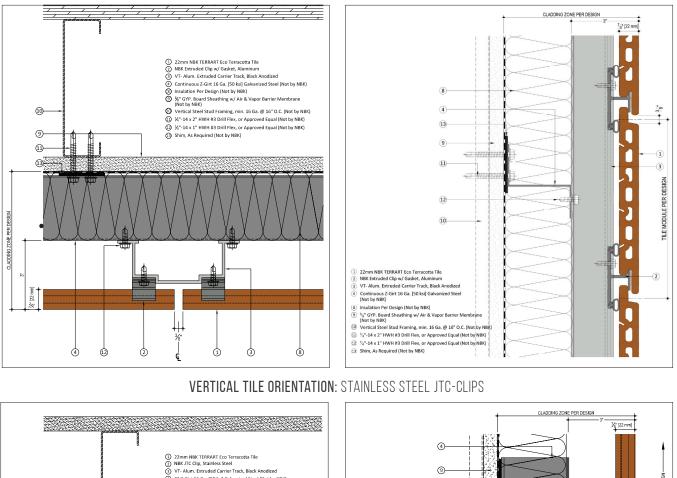

# SYSTEM DETAILS

#### HORIZONTAL TILE ORIENTATION: EXTRUDED ALUMINUM TILE CLIPS

NBK NORTH AMERICA PHONE: (781) 639-2662 | EMAIL: INFO@NBKUSA.COM NBKUSA.COM ©2020 HUNTER DOUGLAS. <sup>®</sup> IS A TRADEMARK OF HUNTER DOUGLAS. FRONT COVER: UNIVERSITY OF TORONTO AT MISSISSAUGA -DEERFIELD HALL ARCHITECT: PERKINS & WILL-TORONTO | PHOTO CREDIT: LISA LOGAN NBK PRODUCT IS TERRART® MID