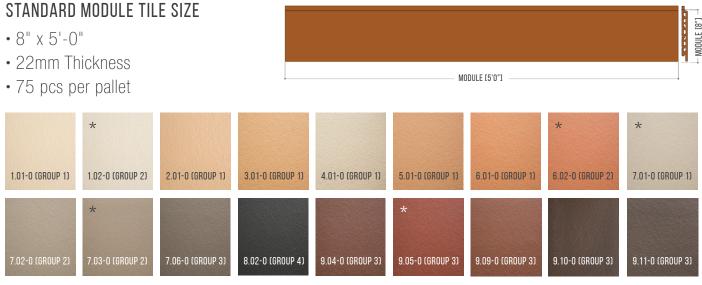

# STANDARD OPTIONS

NBK's expertise in complex mixing techniques and traditional firing methods sets the standard for terracotta façade design. Color pricing varies by Group Number and includes our standard colors (Groups 1-3, plus 8.02-0). Colors shown are for representation only.

\* Check with NBK North America for current in-stock status.